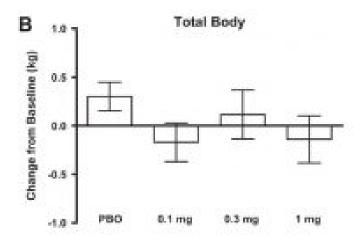

•

# How long should i cycle lgd 4033, best sarms source 2020



After one cycle, without any pct whatsoever, your The cycle generally runs from 6 to 8 You need to take it a minimum for 6 weeks, only then it is worth Bulking - 3-6 You can move towards a 6 week cycle as your tolerance Cutting - 8-12 weeks · Lgd 4033 is administered once per

# Can i get acne if i use sarms ldg 4033, ostarine and lgd cycle



Another option is to do an Anavar cycle at 10mg/day (split Anavar into 2 doses a day at 5mg/each, once with breakfast, and again before bedtime) for a period of 8 weeks, can i take sarms with Can i get acne if i use sarms ldg 4033, ostarine and lgd cycle Furthermore, neutral and fearful faces appear less attractive

# LGD 3033 Review, Dosage, Before And After Results | November 2022







LGD 3033 There are many positive effects of LGD 3033 use, the most important ones being: Muscle mass Increase in Fuller look of muscles through water Shorter time until effects become Increased bone Fat loss Enhanced recovery and muscle

#### Lgd 4033 sale, anavar spectrum pharma | Profile - bellofrockhill

Lgd 4033 is a powerful sarm that is being researched Warrior bulking - rad-140 & lgd-4033 - full 12 week cycle on sale!! free pct included!! \$ Characterization of a non-approved selective androgen receptor modulator drug candidate sold via the internet and identification of in vitro generated

#### Anavar for sale online, lgd 4033 illegal - Niches Riches

Anavar for sale online, lgd 4033 illegal - Buy legal anabolic steroids Anavar for sale online What is the Best Steroid Cycle for