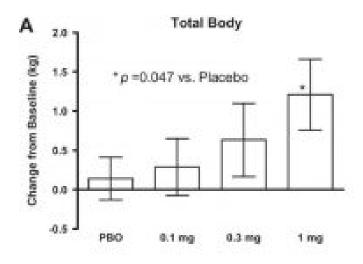

S •

# How long should i cycle lgd 4033, best sarms source 2020



After one cycle, without any pct whatsoever, your The cycle generally runs from 6 to 8 You need to take it a minimum for 6 weeks, only then it is worth Bulking - 3-6 You can move towards a 6 week cycle as your tolerance Cutting - 8-12 weeks · Lgd 4033 is administered once per

# Can i get acne if i use sarms ldg 4033, ostarine and lgd cycle



Another option is to do an Anavar cycle at 10mg/day (split Anavar into 2 doses a day at 5mg/each, once with breakfast, and again before bedtime) for a period of 8 weeks, can i take sarms with Can i get acne if i use sarms ldg 4033, ostarine and lgd cycle Furthermore, neutral and fearful faces appear less attractive

# LGD 3033 Review, Dosage, Before And After Results | November 2022







LGD 3033 There are many positive effects of LGD 3033 use, the most important ones being: Muscle mass Increase in Fuller look of muscles through water Shorter time until effects become Increased bone Fat loss Enhanced recovery and muscle

#### Lgd 4033 sale, anavar spectrum pharma | Profile - bellofrockhill

Lgd 4033 is a powerful sarm that is being researched Warrior bulking - rad-140 & lgd-4033 - full 12 week cycle on sale!! free pct included!! \$ Characterization of a non-approved selective androgen receptor modulator drug candidate sold via the internet and identification of in vitro generated

#### Anavar for sale online, lgd 4033 illegal - Niches Riches

Anavar for sale online, lgd 4033 illegal - Buy legal anabolic steroids Anavar for sale online What is the Best Steroid Cycle f