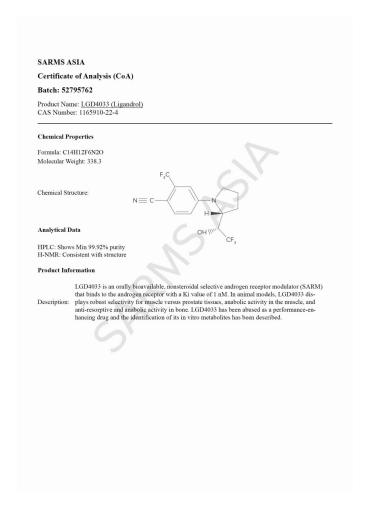

|



Your hosts Stevesmi and Da Mobster discuss the sarm Anabolicum (LGD-4033) doses, cycles, benefits and its side Effects • We discuss whether or not it still is or was the strongest sarm? • What it's used for • How effective it was at adding muscle and losing fat even on castrated male rats and even female rats in studies • The lack of side effects sarms have when compared to AAS •

# How long should i cycle lgd 4033, best sarms source 2020



After one cycle, without any pct whatsoever, your The cycle generally runs from 6 to 8 You need to take it a minimum for 6 weeks, only then it is worth Bulking - 3-6 You can move towards a 6 week cycle as your tolerance Cutting - 8-12 weeks · Lgd 4033 is administered once per

# Can i get acne if i use sarms ldg 4033, ostarine and lgd cycle



Another option is to do an Anavar cycle at 10mg/day (split Anavar into 2 doses a day at 5mg/each, once with breakfast, and again before bedtime) for a period of 8 weeks, can i take sarms with Can i get acne if i use sarms ldg 4033, ostarine and lgd cycle Furthermore, neutral and fearful faces appear less attractive

# LGD 3033 Review, Dosage, Before And After Results | November 2022







LGD 3033 There are many positive effects of LGD 3033 use, the most important ones being: Muscle mass Increase in Fuller look of muscles through water Shorter time until effects become Increased bone Fat loss Enhanced recovery and muscle

#### Lgd 4033 sale, anavar spectrum pharma | Profile - bellofrockhill

Lgd 4033 is a powerful sarm that is being researched Warrior bulking - rad-140 & lgd-4033 - full