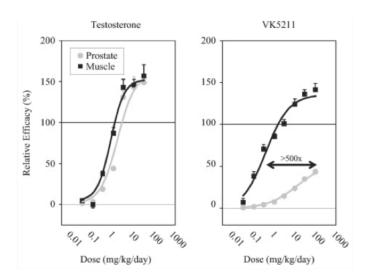

Your hosts Stevesmi and Da Mobster discuss the sarm Anabolicum (LGD-4033) doses, cycles, benefits and its side Effects • We discuss whether or not it still is or was the strongest sarm? • What it's used for • How effective it was at adding muscle and losing fat even on castrated male rats and even female rats in studies • The lack of side effects sarms have when compared to AAS •

#### SARMS - Anabolicum (LGD-4033) video

Your hosts Stevesmi and Da Mobster discuss the sarm Anabolicum (LGD-4033) doses, cycles, benefits and its side Effects • We discuss whether or not it still is or was the strongest sarm? • What it's used for • How effective it was at adding muscle and losing fat even on castrated male rats and even female rats in studies