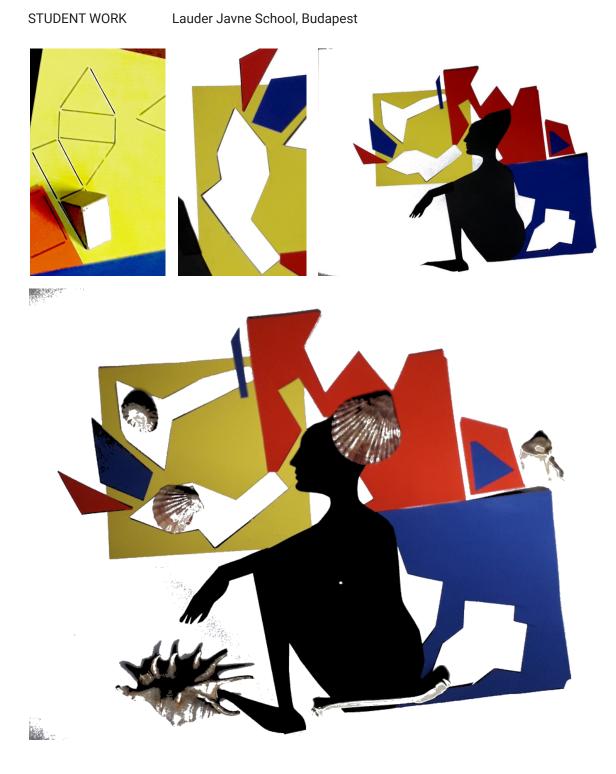

| Individual / F<br>Keywords: G<br>shapes, Cut-                  | faces blocks / person                                                                                                                                                                                  | Cut-outs | CONFICTENCIES<br>CONFICTENCIES<br>CONFICTENCIES<br>CONFICTENCIES<br>CONFICTENCIES<br>CONFICTENCIES<br>CONFICTENCIES<br>CONFICTENCIES |
|----------------------------------------------------------------|--------------------------------------------------------------------------------------------------------------------------------------------------------------------------------------------------------|----------|--------------------------------------------------------------------------------------------------------------------------------------|
| DESCRIPTION                                                    |                                                                                                                                                                                                        |          |                                                                                                                                      |
| LESSON 1                                                       | Each student uses three Logifaces blocks. They draw around all the sides of the Logifaces blocks and then cut out the geometrical shape of the floor plan.                                             |          |                                                                                                                                      |
| LESSON 2                                                       | The students collage the paper cut-outs into various forms. They can combine them into new shapes with existing cut-outs and add new materials to the composition (textiles, wire, dried plants, etc.) |          |                                                                                                                                      |
| GUIDELINES / EXPECTATIONS                                      |                                                                                                                                                                                                        |          |                                                                                                                                      |
| INSPIRATION Henri Matisse                                      |                                                                                                                                                                                                        |          |                                                                                                                                      |
| TECHNIQUE cut-outs, collage, assemblage                        |                                                                                                                                                                                                        |          |                                                                                                                                      |
| OBJECTIVE                                                      | ECTIVE Henri Matisse & the cut-outs<br>https://www.moma.org/interactives/exhibitions/2014/matisse/the-cut-outs.html                                                                                    |          |                                                                                                                                      |
| https://www.biography.com/news/henri-matisse-the-cut-outs-moma |                                                                                                                                                                                                        |          |                                                                                                                                      |
| PRIOR KNOWLEDGE                                                |                                                                                                                                                                                                        |          |                                                                                                                                      |
| Basic craft skills                                             |                                                                                                                                                                                                        |          |                                                                                                                                      |
| RECOMMENDATIONS / COMMENTS                                     |                                                                                                                                                                                                        |          |                                                                                                                                      |
| PREFIGURATION                                                  |                                                                                                                                                                                                        |          |                                                                                                                                      |
| Henri Matisse: The Parakeet and the Mermaid. 1952              |                                                                                                                                                                                                        |          |                                                                                                                                      |