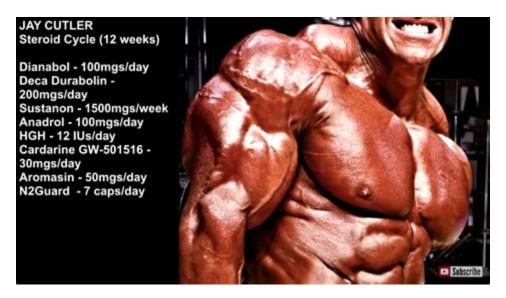

### For those who do 2 or 4 week cycles - Professional Muscle

It's not hard to see that professional bodybuilders use a lot of steroids, so let's try to explore the Jay Cutler steroid cycle. Jay Cutler Steroids Cycle. Week: Sustanon: Dianabol: Anadrol: Deca. Durabolin: HGH: Cardarine. GW-501516: Aromasin: N2Guard: 1500mgs/ week: 100mgs/ day: 100mgs/ day: 200mgs/ day: